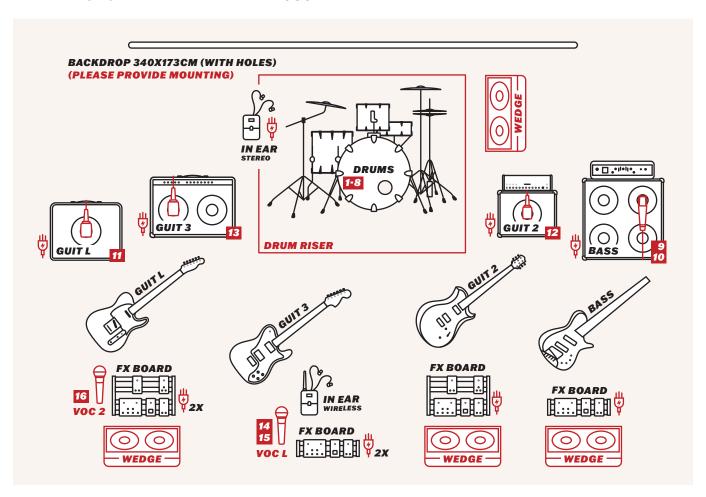

### **PATCH**

| СН | MICROPHONE         | PREFERENCE           | STAND |
|----|--------------------|----------------------|-------|
| 1  | Kick in            | BETA 91 or equiv     | -     |
| 2  | Kick out           | BETA 52 or Beyer M88 | Short |
| 3  | Snare Top          | SM 57 or equiv       | Short |
| 4  | Snare Bot          | Beyer D57 or e604    | -     |
| 5  | Rack T             | Beyer D57 or e604    | -     |
| 6  | FloorT             | Beyer D57 or e604    | -     |
| 7  | OHL                | KM 184 or equiv      | Tall  |
| 8  | OHR                | KM 184 or equiv      | Tall  |
| 9  | Bass DI            | Direct               | -     |
| 10 | Bass Mic           | MD421 or SM 57       | Short |
| 11 | Guitar L           | e609 or SM 57        | Short |
| 12 | Guitar 2           | e609 or SM 57        | Short |
| 13 | Guitar 3           | e609 or SM 57        | Short |
| 14 | Voc L              | SM58 or BETA 58      | Tall  |
| 15 | VOC L Split pre-FX | -                    | -     |
| 16 | Voc 2              | SM58 or BETA 58      | Tall  |

### WHAT WE BRING

- Complete backline
- 2 IEM, 1 wireless, 1 stereo
- Drum carpet
- Backdrop 340 x 173cm (with holes)

# **WHAT WE NEED**

- Microphones according to patch
- 4 wedges
- 6 short & 4 tall mic stands
- Drum riser
- Sufficient power outlets and XLR according to stage plan and patch